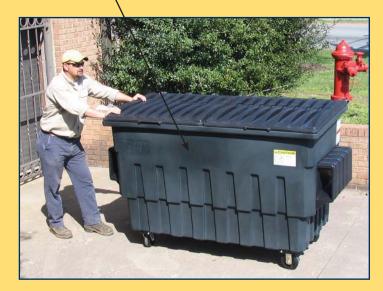

## TOTER® PLASTIC FRONT LOAD CONTAINER

2, 3 & 4 cubic yard Containers Now Available

- Patented Rugged Rim<sup>®</sup> on the Lid and Body adds extra rigidity in critical wear areas for extended container life.
- Advanced Rototational Molded Lid with full 270° lid opening and 5/8" solid hinge rod.
- Advanced Rototational Molded, field replaceable, double ' wall engineered Lift Pockets.
- Quick change Caster Bracket with oversized mounting plate for easy maintenance and repair.
- Available with or without quick release casters.

WASTEQUIP WWW.WASTEQUIP.COM 1-877-GOT WASTE

- Will not rust or corrode ideal for wet or humid climates.
- Engineered structural ribbed bottom Wear Chimes for added durability when used without casters.
- All plastic body, lid and lift pockets make this Container lightweight, and easier to manuever than the conventional steel containers.

• Stackable fully assembled or unassembled for easy storage & handling.

- Low maintenance 100% plastic container with superior impact resistance, easy to clean and no painting required.
- Designated area for optional mold-in color graphic.