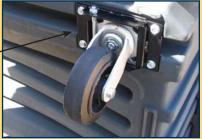

## TOTER® PLASTIC FRONT LOAD CONTAINER

2, 3 & 4 cubic yard Containers Now Available

- Patented Rugged Rim<sup>®</sup> on the Lid and Body adds extra rigidity in critical wear areas for extended container life.
- Advanced Rototational Molded Lid with full 270° lid opening and 5/8" solid hinge rod.
- Advanced Rototational Molded, field replaceable, double ' wall engineered Lift Pockets.
- Quick change Caster Bracket with oversized mounting plate for easy maintenance and repair.
- Available with or without quick release casters.