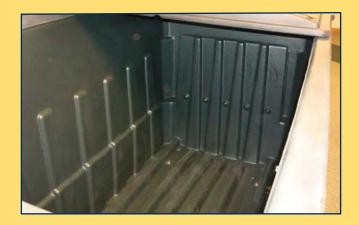

## TOTER® PLASTIC FRONT LOAD CONTAINER

2, 3 & 4 cubic yard Containers Now Available

- Patented Rugged Rim<sup>®</sup> on the Lid and Body adds extra rigidity in critical wear areas for extended container life.
- Advanced Rototational Molded Lid with full 270° lid opening and 5/8" solid hinge rod.
- Advanced Rototational Molded, field replaceable, double ' wall engineered Lift Pockets.
- Quick change Caster Bracket with oversized mounting plate for easy maintenance and repair.
- Available with or without quick release casters.

WASTEQUIP WWW.WASTEQUIP.COM 1-877-GOT WASTE

- Will not rust or corrode ideal for wet or humid climates.
- Engineered structural ribbed bottom Wear Chimes for added durability when used without casters.
- All plastic body, lid and lift pockets make this Container lightweight, and easier to manuever than the conventional steel containers.

• Stackable fully assembled or unassembled for easy storage & handling.

- Low maintenance 100% plastic container with superior impact resistance, easy to clean and no painting required.
- Designated area for optional mold-in color graphic.