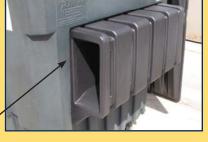

## TOTER® PLASTIC FRONT LOAD CONTAINER

2, 3 & 4 cubic yard Containers Now Available

- Patented Rugged Rim<sup>®</sup> on the Lid and Body adds extra rigidity in critical wear areas for extended container life.
- Advanced Rototational Molded Lid with full 270° lid opening and 5/8" solid hinge rod.
- Advanced Rototational Molded, field replaceable, double ' wall engineered Lift Pockets.
- Quick change Caster Bracket with oversized mounting plate for easy maintenance and repair.
- Available with or without quick release casters.