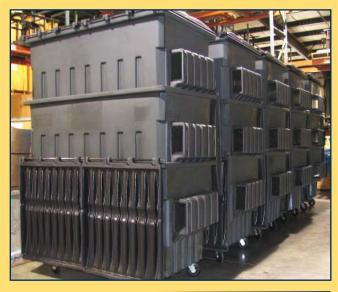

• Stackable fully assembled or unassembled for easy storage & handling.

- Low maintenance 100% plastic container with superior impact resistance, easy to clean and no painting required.
- Designated area for optional mold-in color graphic.