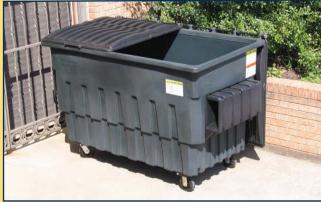

| Part  | Description                       | Assembled Weight | Load Rating | <u>Dimensions</u>              |
|-------|-----------------------------------|------------------|-------------|--------------------------------|
| FL020 | 2 Cubic Yard Front Load Container | 242 lbs.         | 1000 lbs.   | 82 1/4"W x 43 1/2"D x 51 1/8"H |